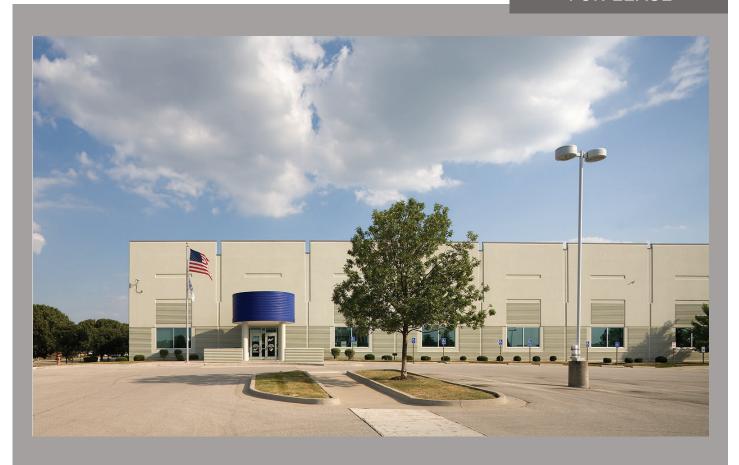

## 10800 AMBASSADOR DRIVE KANSAS CITY, MO

OFFICE AND WAREHOUSE BUILDING

## **FEATURES**

- 8,000 +/- SF office area
- 9 dock-high doors
- 28' x 30' clear ceiling height
- 4,000 amps, 3-phase power
- 50' x 50' column spacing
- 359 parking spaces
- Multiple production areas
- Great access and visibility to I-29