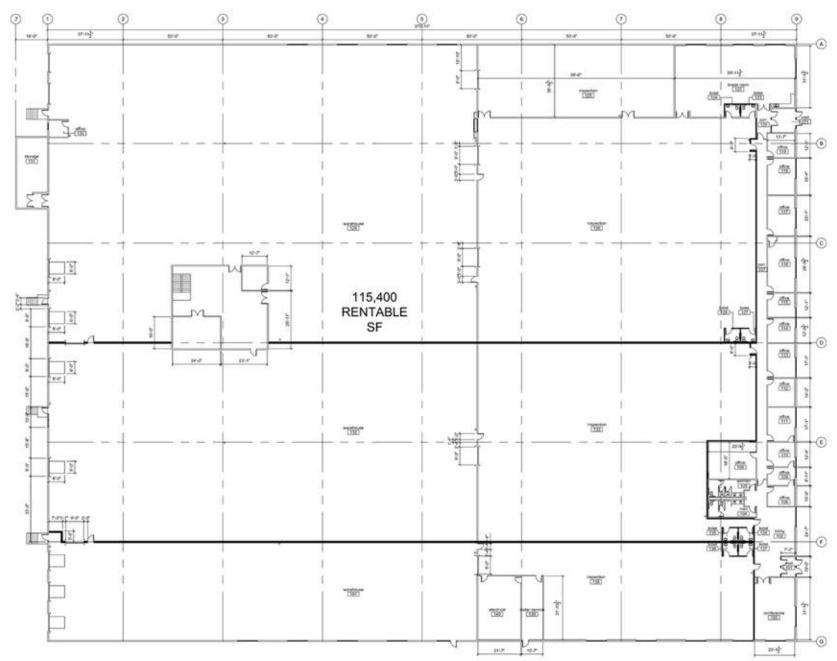

## 115,400 SF FOR LEASE

## **FEATURES**

- 8,000 +/- SF office area
- 9 dock-high doors
- 28' x 30' clear ceiling height
- 4,000 amps, 3-phase power
- 50' x 50' column spacing
- 359 parking spaces
- Multiple production areas
- Great access and visibility to I-29

KARBANK.COM

| ADDRESS   | 10800 N. Ambassador Drive<br>Kansas City, MO | TOTAL SF<br>115,400 SF | DATE 2-7-2023 |
|-----------|----------------------------------------------|------------------------|---------------|
| PLAN TYPE | •                                            | TOTAL OFFICE SF        | SCALE         |