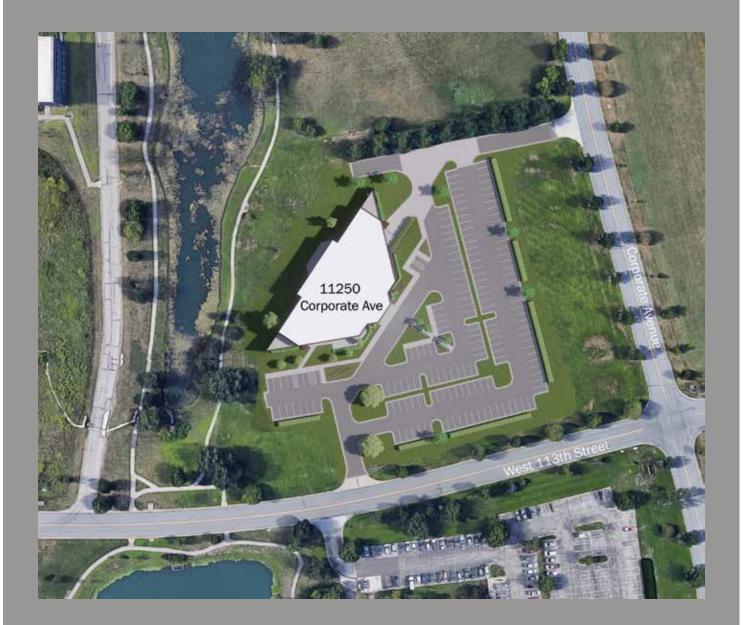

## 11250 CORPORATE AVENUE LENEXA, KANSAS OFFICE BUILDING

| KARBANK                                                                                                     | ADDRESS 11250 Corporate Avenue | total sf        | date         |    |
|-------------------------------------------------------------------------------------------------------------|--------------------------------|-----------------|--------------|----|
| REAL ESTATE COMPANY                                                                                         | Lenexa, KS 66219               | 6,784 SF        | 10-12-2022   |    |
| THE BARNEY BUILDING<br>2000 SHAWNEE MISSION PARKWAY SUITE 400<br>MISSION WOODS, KANSAS 66205<br>KARBANK,COM | PLAN TYPE<br>Floor Plan        | TOTAL OFFICE SF | scale<br>N/A | IN |