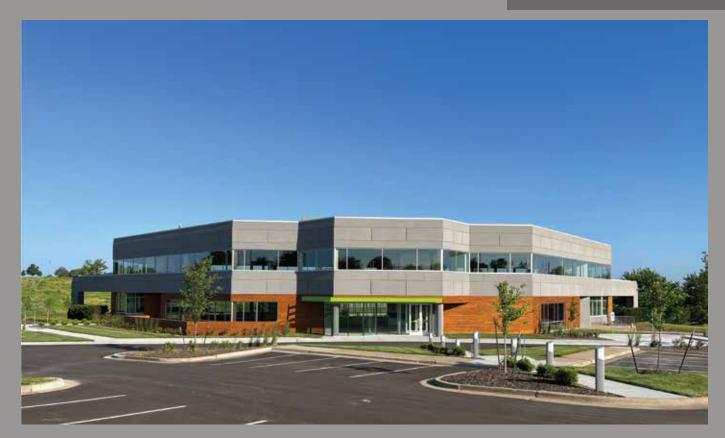

### 6,784 SF FOR LEASE

## 11250 CORPORATE AVENUE LENEXA, KANSAS OFFICE BUILDING

## **FEATURES**

- Dedicated entrance
- Newly remodeled building
- All new floor to ceiling glass overlooking lake
- Newly renovated interior with high ceilings throughout
- Upgraded building exterior including wood accents
- Lush landscaped property with newly constructed patios
- Beautiful lake views
- New parking lot with ample parking