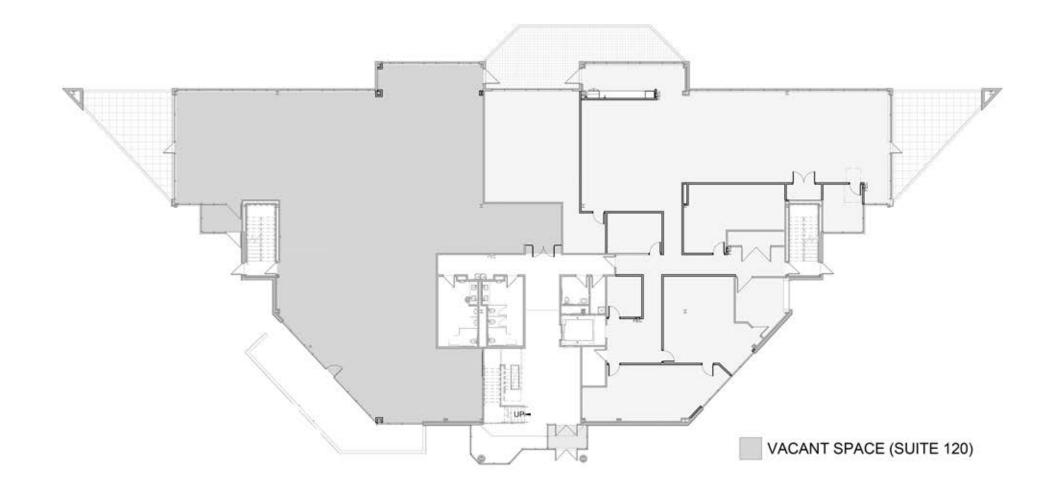

| KARBANK                                                                                                     | ADDRESS 11250 Corporate Avenue | total sf        | date         |    |
|-------------------------------------------------------------------------------------------------------------|--------------------------------|-----------------|--------------|----|
| REAL ESTATE COMPANY                                                                                         | Lenexa, KS 66219               | 6,784 SF        | 10-12-2022   |    |
| THE BARNEY BUILDING<br>2000 SHAWNEE MISSION PARKWAY SUITE 400<br>MISSION WOODS, KANSAS 66205<br>KARBANK,COM | PLAN TYPE<br>Floor Plan        | TOTAL OFFICE SF | scale<br>N/A | IN |