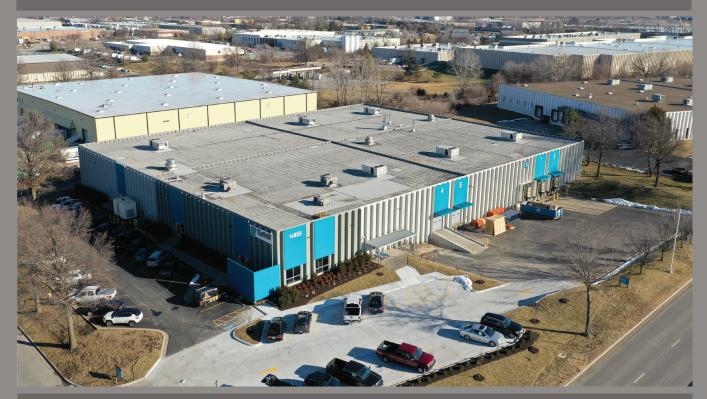

## 14850 WEST 101ST TERRACE LENEXA, KS

## 54,035 SF FOR LEASE OFFICE AND WAREHOUSE BUILDING

## **FEATURES**

- 5,345 SF office area
- 22' clear ceiling height
- 4 dock-high doors
- 1 ramped drive-in door
- ESFR sprinkler system in warehouse
- 2 HVLS fans

THE BARNEY BUILDING 2000 SHAWNEE MISSION PARKWAY SUITE 400 MISSION WOODS, KS 66205

- 100% air-conditioned
- LED lighting
- 2000 amps 480/277 volts 3-phase power
- Prime JOCO location
- Great access to I-35 and I-435
- Available immediately

For more information please contact JOHN DELZER jd@karbank.com