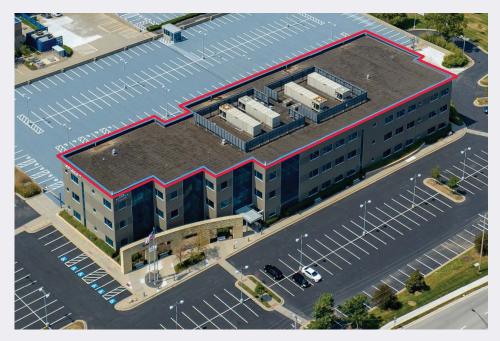

## 16850 WEST 119TH STREET OLATHE, KS

#### 119TH STREET TECH PARK BUILDING 4

# 94,514 SF FOR LEASE