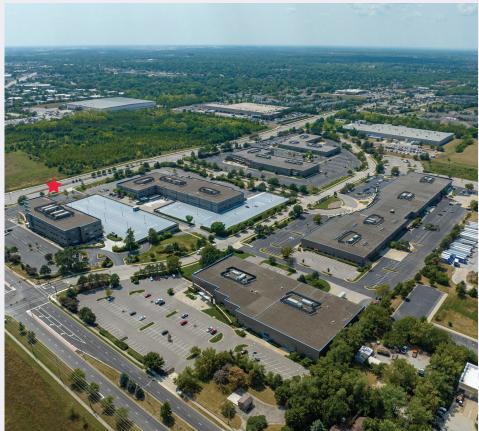

## 16850 WEST 119TH STREET OLATHE, KS

#### 119TH STREET TECH PARK BUILDING 4

### **FEATURES**

- Flexible for many uses:
  - office
  - flex
  - o lab
  - medical
  - manufacturing
  - call center
- Fully sprinklered building
- Dock-high loading
- 6-8 per 1,000 parking ratio
- Ample power
- UPS system
- Whole building generator
- Divisible
- Excellent access off of I-35 and 119th Street
- Available immediately
- \$12.95/SF NNN