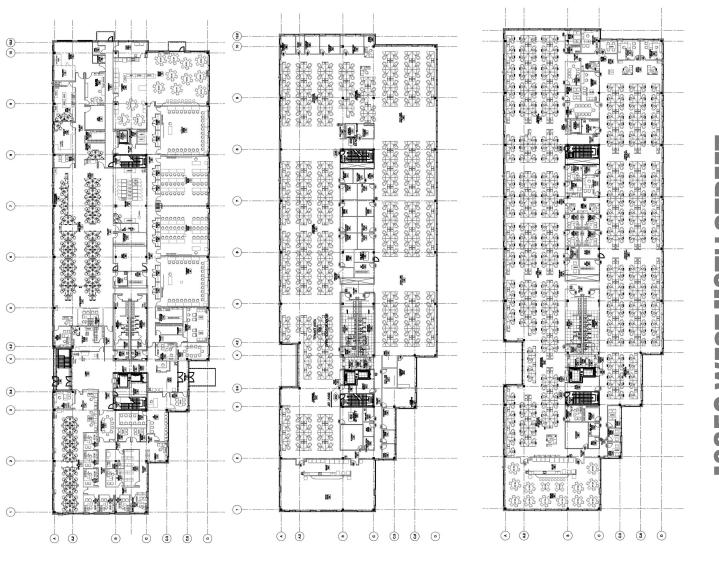

S

#### 119TH STREET TECH PARK BUILDING 4

### **FEATURES**

- Flexible for many uses:
  - office
  - flex
  - o lab
  - medical
  - manufacturing
  - call center
- Fully sprinklered building
- Dock-high loading
- 6-8 per 1,000 parking ratio
- Ample power
- UPS system
- Whole building generator
- Divisible
- Excellent access off of I-35 and 119th Street
- Available immediately
- \$12.95/SF NNN

### CONTACT DETAILS

JOHN DELZER jd@karbank.com

# 94,514 SF FOR LEASE





#### PAUL FOGEL, SIOR pf@karbank.com

Information furnished regarding property is from sources deemed reliable but no warranty or representation is made as to the accuracy thereof and same is submitted subject to errors, omissions, prior sale or lease or withdrawal without notice. 816.221.4488
816.221.4494 fax

karbank.com



**FIRST FLOOR** 

SECOND FLOOR

THIRD FLOOR

# **16850 WEST 119TH STREET OLATHE, KS** 119TH STREET TECH PARK BUILDING 4