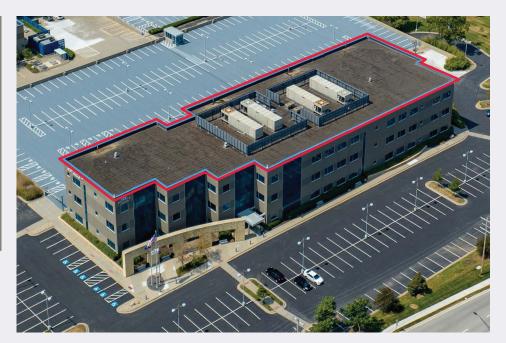

### 16850 WEST 119TH STREET OLATHE, KS

119TH STREET TECH PARK BUILDING 4

## 94,154 SF FOR LEASE

#### **FEATURES**

- Flexible for many uses:
  - office
  - flex
  - o lab
  - medical
  - manufacturing
  - call center
- Fully sprinklered building
- Dock-high loading
- 6-8 per 1,000 parking ratio
- Ample power
- Divisible
- Excellent access off of I-35 and 119th Street
- Available 4-1-2024
- \$12.95/SF NNN