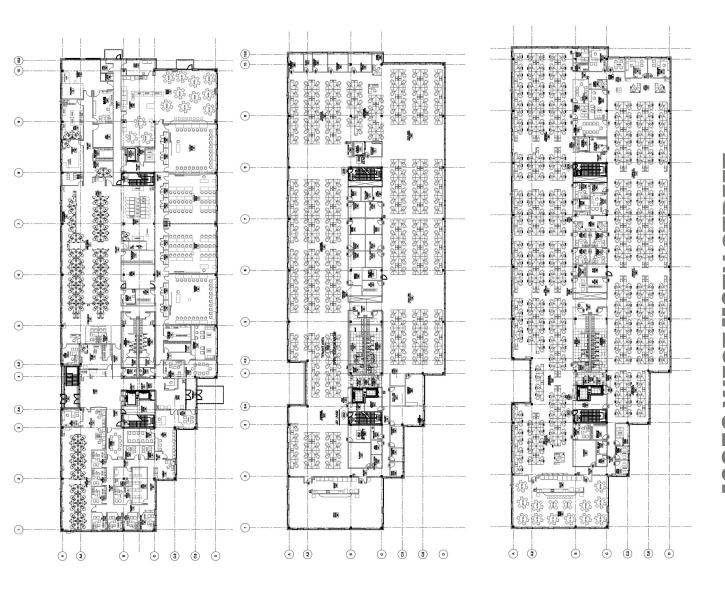

### 16850 WEST 119TH STREET OLATHE, KS

119TH STREET TECH PARK BUILDING 4

#### **FEATURES**

- Flexible for many uses:
  - office
  - flex
  - o lab
  - medical
  - manufacturing
  - call center
- Fully sprinklered building
- Dock-high loading
- 6-8 per 1,000 parking ratio
- Ample power
- Divisible
- Excellent access off of I-35 and 119th Street
- Available 4-1-2024
- \$12.95/SF NNN

## 94,154 SF FOR LEASE





#### **CONTACT DETAILS**

JOHN DELZER jd@karbank.com

#### PAUL FOGEL, SIOR pf@karbank.com

Information furnished regarding property is from sources deemed reliable but no warranty or representation is made as to the accuracy thereof and same is submitted subject to errors, omissions, prior sale or lease or withdrawal without notice. 816.221.4488
816.221.4494 fax

karbank.com



**FIRST FLOOR** 

SECOND FLOOR

THIRD FLOOR

# **16850 WEST 119TH STREET OLATHE, KS** 119TH STREET TECH PARK BUILDING 4