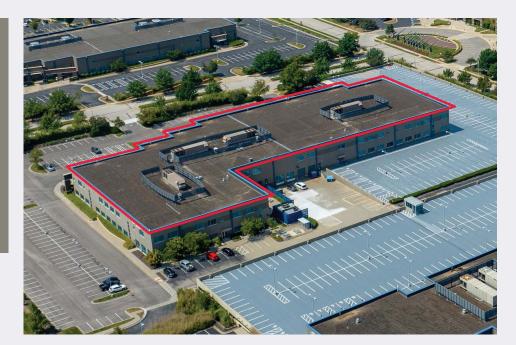

## 17000 WEST 119TH STREET OLATHE, KS

119TH STREET TECH PARK BUILDING 3

## 145,836 SF FOR LEASE