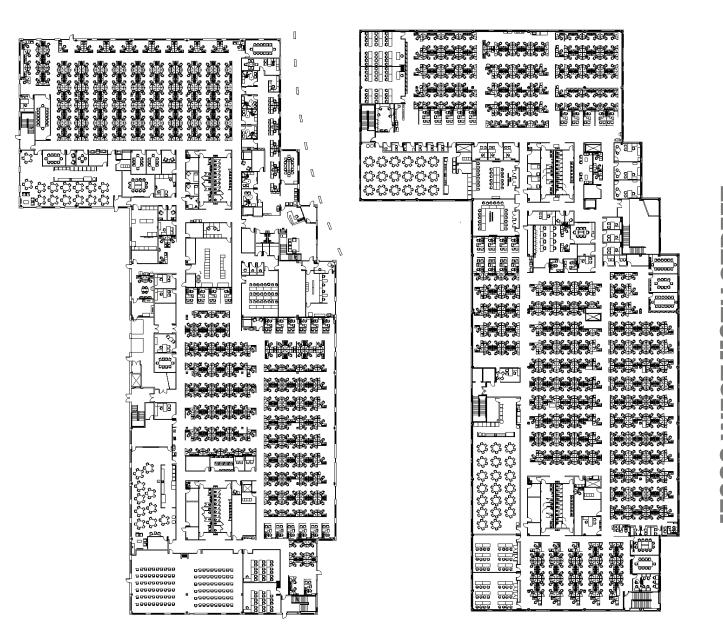

S

119TH STREET TECH PARK BUILDING 3

## **FEATURES**

- Flexible for many uses:
  - office
  - flex
  - o lab
  - medical
  - manufacturing
  - call center
- Fully sprinklered building
- Dock-high loading
- 6-8 per 1,000 parking ratio
- Ample power
- UPS system
- Whole building generator
- Divisible
- Excellent access off of I-35 and 119th Street
- Available immediately
- \$12.95/SF NNN

### **CONTACT DETAILS**

JOHN DELZER jd@karbank.com

## 145,836 SF FOR LEASE





#### PAUL FOGEL, SIOR pf@karbank.com

Information furnished regarding property is from sources deemed reliable but no warranty or representation is made as to the accuracy thereof and same is submitted subject to errors, omissions, prior sale or lease or withdrawal without notice. 816.221.4488
816.221.4494 fax

karbank.com



72,198 SF FIRST FLOOR 72,198 SF SECOND FLOOR

# **17000 WEST 119TH STREET OLATHE, KS** 119TH STREET TECH PARK BUILDING 3