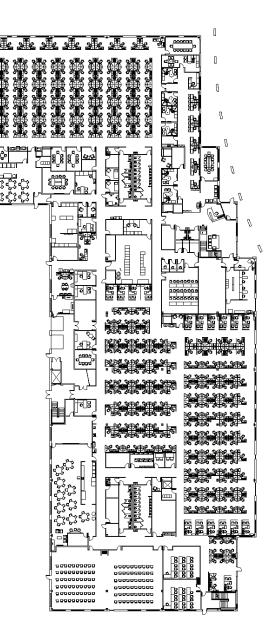

#### **CONTACT DETAILS**

816.221.4488 816.221.4494 fax

karbank.com

**FIRST FLOOR** 72,198 SF

្ត

E NEW WENT WATER L .... 000000 1 [3]4 [8]8 HIII 000000 × × × . . STATES OF THE ST 9969 0000 0000

**SECOND FLOOR** 

72,198 SF