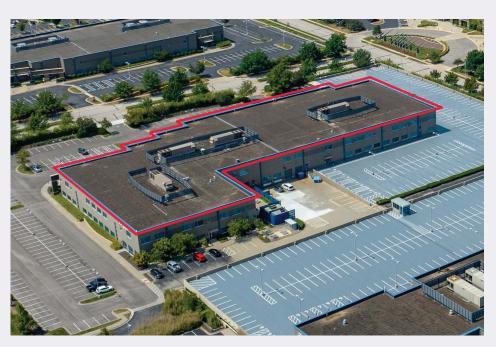

## **145,836 SF FOR LEASE**

### 17000 WEST 119TH STREET OLATHE, KS

119TH STREET TECH PARK BUILDING 3