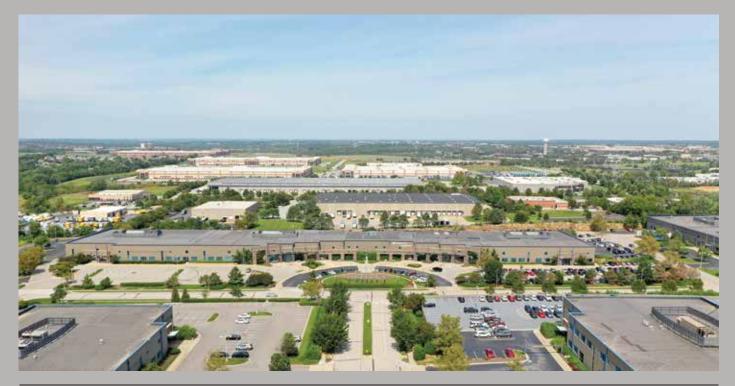

## 119TH STREET TECH PARK 17120 WEST 118TH TERRACE | OLATHE, KS

PLUG AND PLAY CLASS A OFFICE BUILDING WITH MODERN AESTHETIC