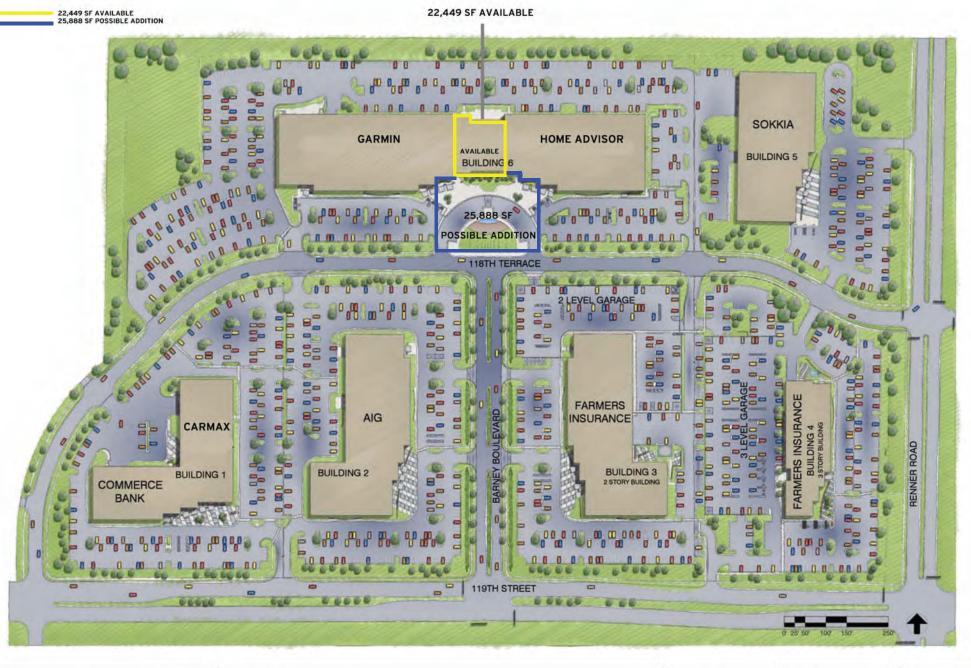

## 22,449 SF FOR LEASE

KARBANK.COM

| ADDRESS   | 119th Street Tech Park                                  | TOTAL SF        | DATE         |
|-----------|---------------------------------------------------------|-----------------|--------------|
|           | Olathe, KS                                              | 22,449 SF       | 6-23-2021    |
| PLAN TYPE | Site Plan with Available Space & Future Available Space | TOTAL OFFICE SF | SCALE<br>N/A |