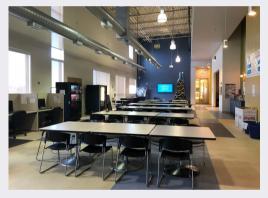

## 17200 WEST 119TH STREET OLATHE, KS

119TH STREET TECH PARK BUILDING 2

Beautifully built-out Class A office space with fantastic light and high ceilings.

## **FEATURES**

- Flexible for many uses:
  - o office
  - o flex
  - o lab
  - medical
  - manufacturing
  - call center

- Existing furniture and generator included
- Dock-high loading
- 6 per 1,000 parking ratio
- Ample power
- Divisible
- Excellent access off of I-35 and 119th Street
- Available immediately
- \$12.95/SF NNN