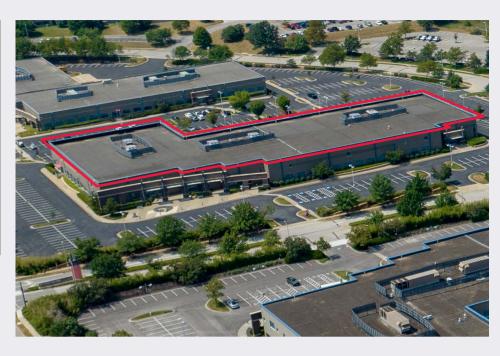

## 72,917 SF FOR LEASE

## 17200 WEST 119TH STREET OLATHE, KS

119TH STREET TECH PARK BUILDING 2

Beautifully built-out Class A office space with fantastic light and high ceilings.