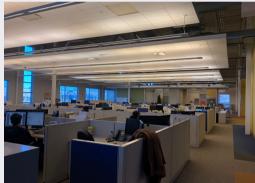

## 17200 WEST 119TH STREET OLATHE, KS

119TH STREET TECH PARK BUILDING 2

Beautifully built-out Class A office space with fantastic light and high ceilings.

## **FEATURES**

- Flexible for many uses:
  - o office
  - o flex
  - o lab
  - medical
  - manufacturing
  - call center

- Existing furniture and generator included
- Dock-high loading
- 6 per 1,000 parking ratio
- Ample power
- Divisible
- Excellent access off of I-35 and 119th Street
- Available immediately
- \$12.95/SF NNN