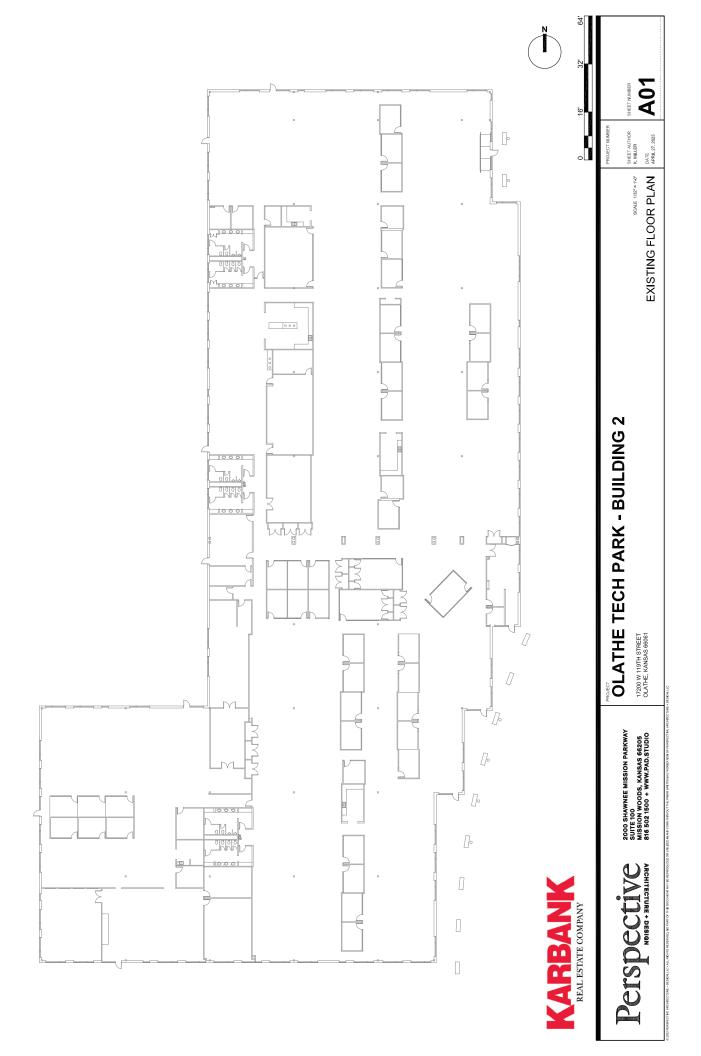

## 72,917 SF FOR LEASE

## 17200 WEST 119TH STREET OLATHE, KS

119TH STREET TECH PARK BUILDING 2

Beautifully built-out Class A office space with fantastic light and high ceilings.

## **FEATURES**

- Flexible for many uses:
  - o office
  - o flex
  - o lab
  - medical
  - manufacturing
  - call center

- Existing furniture and generator included
- Dock-high loading
- 6 per 1,000 parking ratio
- Ample power
- Divisible
- Excellent access off of I-35 and 119th Street
- Available immediately
- \$12.95/SF NNN