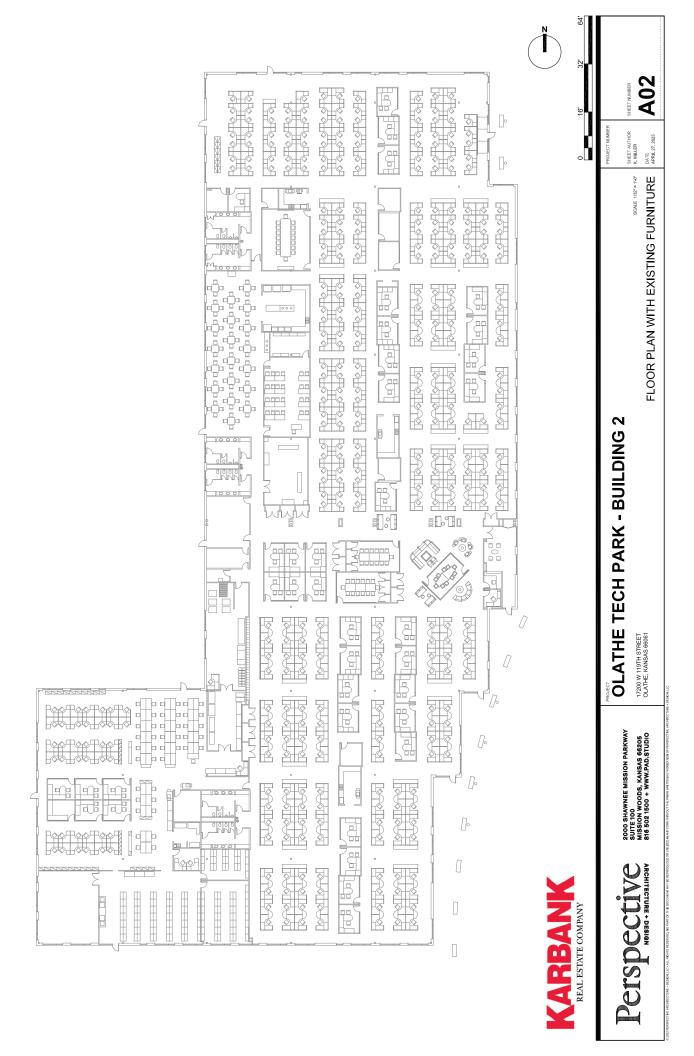

## 72,917 SF FOR LEASE

## 17200 WEST 119TH STREET OLATHE, KS

119TH STREET TECH PARK BUILDING 2

Beautifully built-out Class A office space with fantastic light and high ceilings.

## **FEATURES**

- Flexible for many uses:
  - o office
  - o flex
  - o lab
  - medical
  - manufacturing
  - call center

- Existing furniture and generator included
- Dock-high loading
- 6 per 1,000 parking ratio
- Ample power
- Divisible
- Excellent access off of I-35 and 119th Street
- Available immediately
- \$12.95/SF NNN