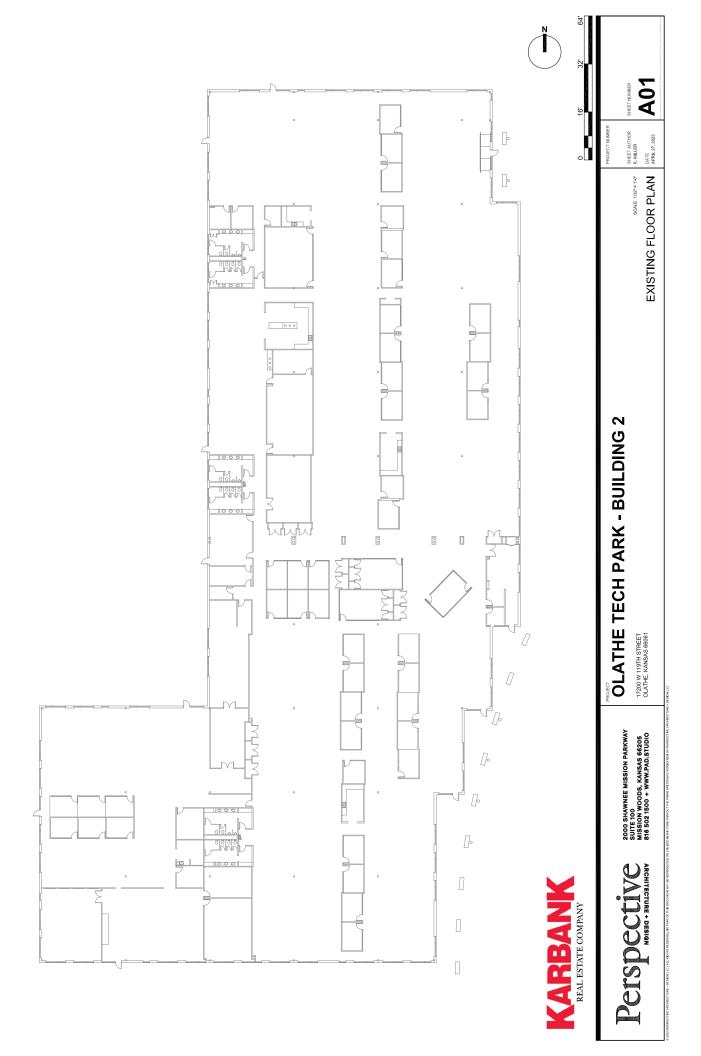

## **72,917 SF FOR LEASE**

## 17200 WEST 119TH STREET OLATHE, KS

119TH STREET TECH PARK BUILDING 2

Beautifully built-out Class A office space with fantastic light and high ceilings.

## **FEATURES**

- Flexible for many uses:
  - office
  - o flex
  - o lab
  - o medical
  - manufacturing
  - call center

- Existing furniture and generator included
- Dock-high loading
- 6 per 1,000 parking ratio
- Ample power
- Divisible
- Excellent access off of I-35 and 119th Street
- Available immediately
- \$14.95/SF NNN