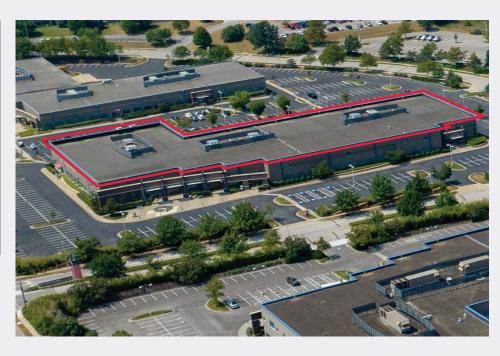

## **72,917 SF FOR LEASE**

## 17200 WEST 119TH STREET OLATHE, KS

119TH STREET TECH PARK BUILDING 2

Beautifully built-out Class A office space with fantastic light and high ceilings.