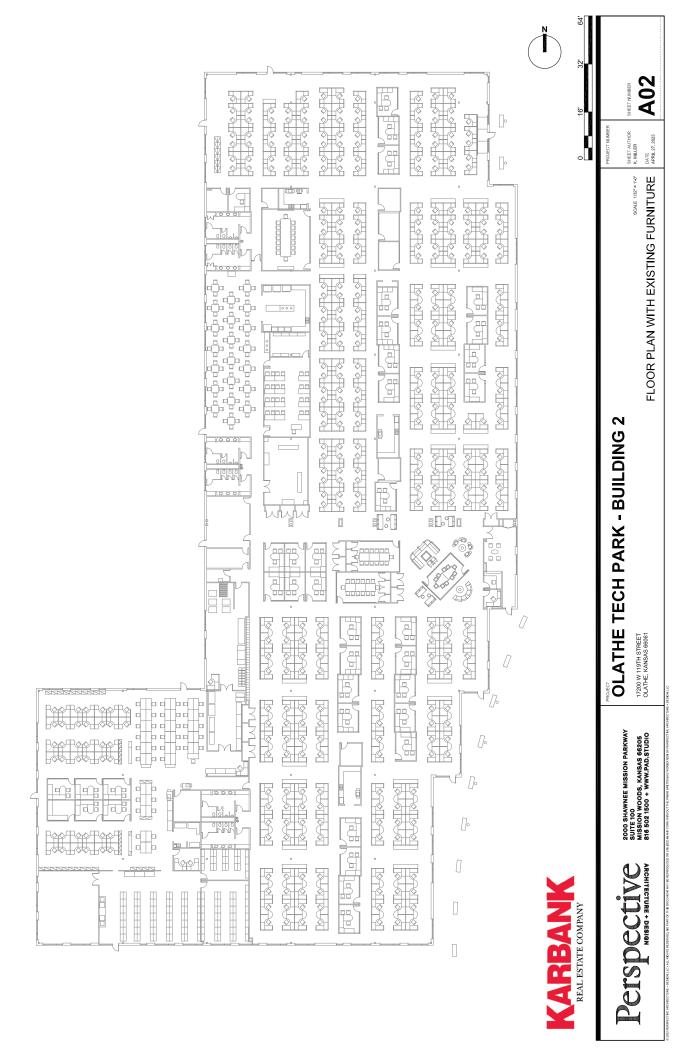

## **72,917 SF FOR LEASE**

## 17200 WEST 119TH STREET OLATHE, KS

119TH STREET TECH PARK BUILDING 2

Beautifully built-out Class A office space with fantastic light and high ceilings.

## **FEATURES**

- Flexible for many uses:
  - office
  - o flex
  - o lab
  - o medical
  - manufacturing
  - call center

- Existing furniture and generator included
- Dock-high loading
- 6 per 1,000 parking ratio
- Ample power
- Divisible
- Excellent access off of I-35 and 119th Street
- Available immediately
- \$14.95/SF NNN