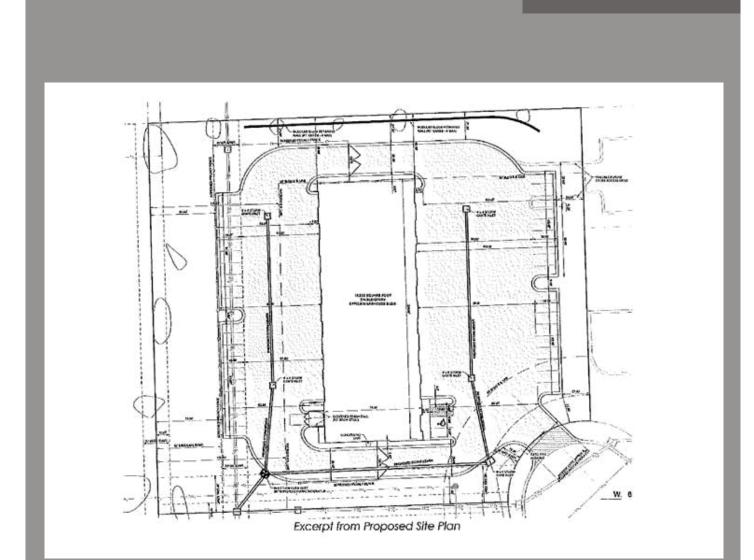

## FEATURES

- 75' x 200' building
- BTS office

THE BARNEY BUILDING

- 7 14' x 16' drive through bays
- 1.75 acre paved and fenced lot
- 22' clear height

2000 SHAWNEE MISSION PARKWAY

- LED Lighting
- 600 amp, 480 volt 3-phase
- ESFR fire protection
- Available immediately

## 23810 WEST 83RD TERRACE SHAWNEE, KANSAS NEW SPEC SERVICE BUILDING

For more information please contact

JOHN DELZER jd@karbank.com

15,000 SF FOR LEASE

> PAUL FOGEL, SIOR pf@karbank.com

THE BARNEY BUILDING 2000 SHAWNEE MISSION PARKWAY SUITE 400 MISSION WOODS, KS 66205 MAIN 816.221.4488 FAX 816.221.4494