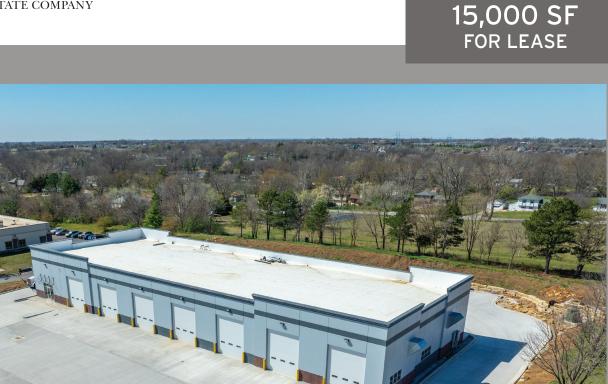

## 23810 WEST 83RD TERRACE SHAWNEE, KANSAS

NEW SERVICE BUILDING

## FEATURES

- 75' x 200' building
- BTS office

THE BARNEY BUILDING

- 7 14' x 16' drive through bays
- 1.75 acre paved and fenced lot
- 22' clear height

2000 SHAWNEE MISSION PARKWAY

- LED Lighting
- 600 amp, 480 volt 3-phase
- ESFR fire protection
- Available immediately

## 23810 WEST 83RD TERRACE SHAWNEE, KANSAS NEW SPEC SERVICE BUILDING

For more information please contact

JOHN DELZER jd@karbank.com

15,000 SF FOR LEASE

> PAUL FOGEL, SIOR pf@karbank.com

THE BARNEY BUILDING 2000 SHAWNEE MISSION PARKWAY SUITE 400 MISSION WOODS, KS 66205 MAIN 816.221.4488 FAX 816.221.4494