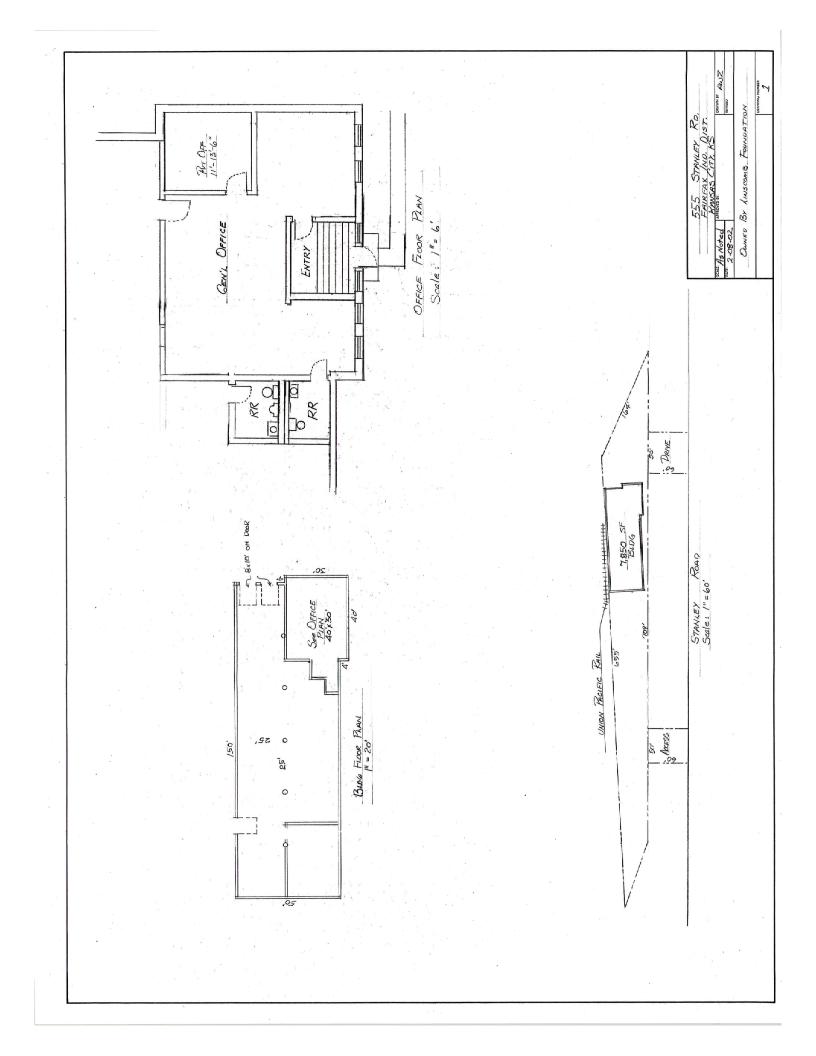

## 7,850 SF

## 555 STANLEY ROAD KANSAS CITY, KS OFFICE AND WAREHOUSE BUILDING

## **FEATURES**

- 1,200 SF office area
- 2 dock-high doors
- 14' ceiling height
- M-3 zoning
- Excellent access to I-635 and I-70
- Available 2-1-2024

THE BARNEY BUILDING 2000 SHAWNEE MISSION PARKWAY SUITE 400 MISSION WOODS, KS 66205