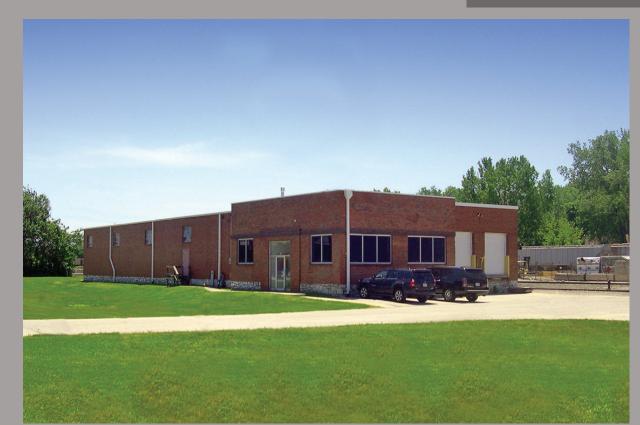

## 7,850 SF

## 555 STANLEY ROAD KANSAS CITY, KS OFFICE AND WAREHOUSE BUILDING

## **FEATURES**

- 1,200 SF office area
- 2 dock-high doors
- 14' ceiling height
- M-3 zoning
- Excellent access to I-635 and I-70
- Available 2-1-2024

THE BARNEY BUILDING 2000 SHAWNEE MISSION PARKWAY SUITE 400 MISSION WOODS, KS 66205