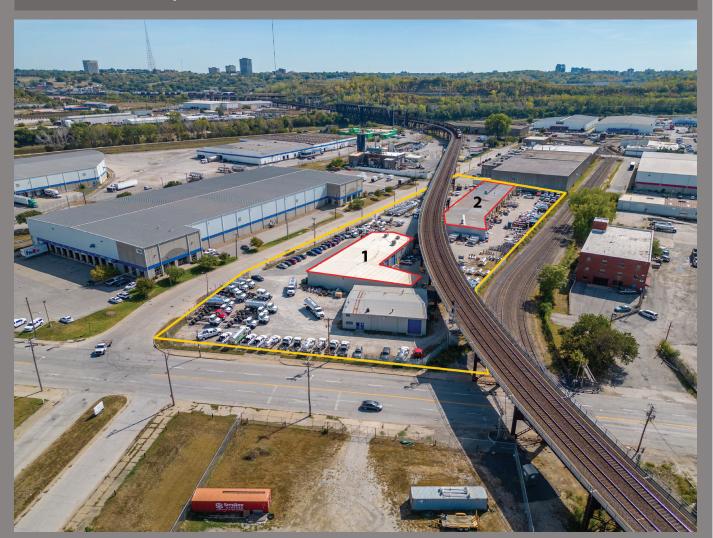

## 610-636 ADAMS STREET | KANSAS CITY, KS 31,400 SF FOR LEASE - DIVISIBLE

## **BUILDING 1**

- 12,000 +/- SF
- 7,000 +/- SF on 2 floors
- 1- 12' x 14' drive in doors
- 1 14' x 14' drive in door
- 16' clear ceiling height
- 400 amp, 240/480, 3-phase power

## **BUILDING 2**

- 19,400 +/- SF
- Minimal office
- 27 12' x 14' drive in doors
- 16' clear ceiling height