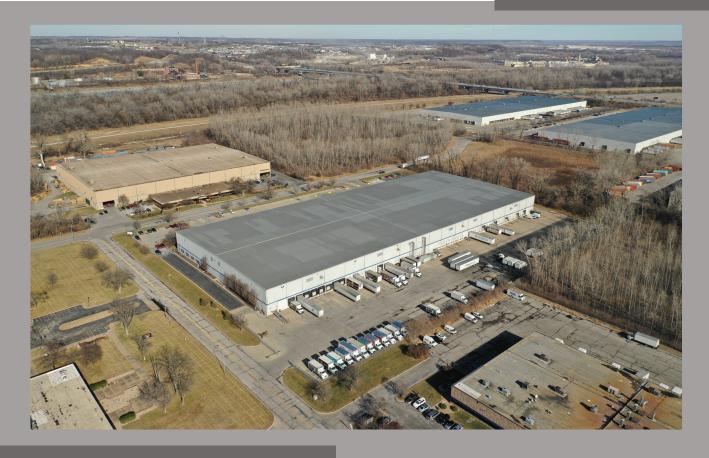

## 6201 STILWELL STREET KANSAS CITY, MO

## **FEATURES**

- 7,889 SF office area
- 80 dock-high doors
- 2 drive-in doors
- 32' clear ceiling height
- ESFR fire sprinkler system
- 1600 amps / 3-phase power
- Trailer parking
- 45' x 55' column spacing
- Available 8/1/2024