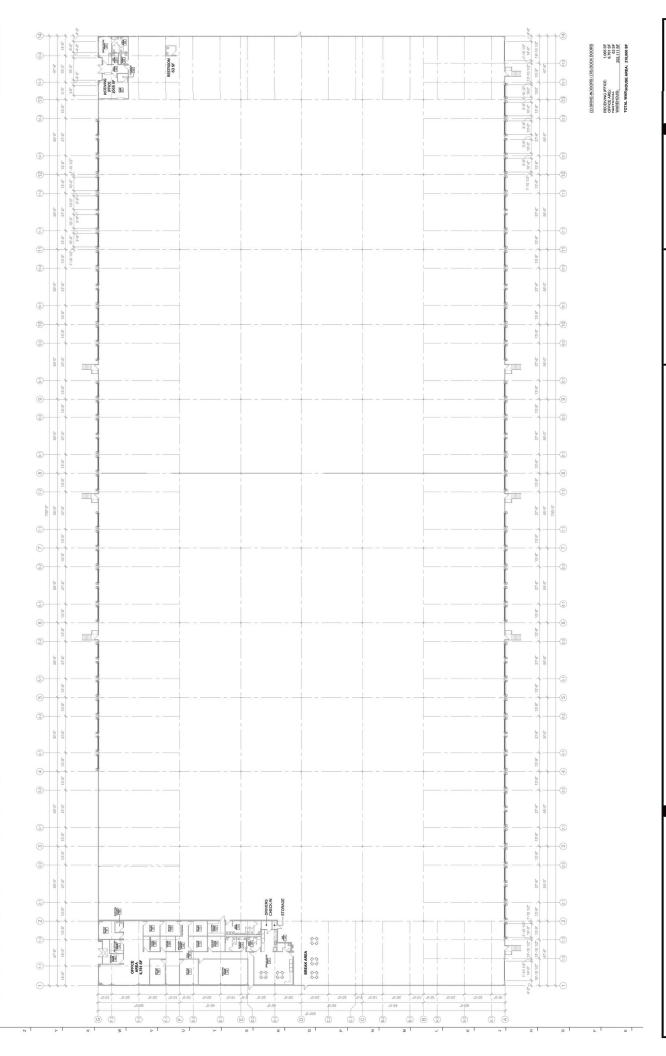

KARBANK.COM

THE BARNEY BUILDING 2000 SHAWNEE MISSION PARKWAY SUITE 400 MISSION WOODS, KS 66205

Floor Plan PLAN TYPE

THE BARNEY BUILDING 22000 SHAWNEE MISSION PARKWAY | SUITE 400 MISSION WOODS, KANSAS 66205 KARBANK,COM

| TOTAL SF                    | DATE      |
|-----------------------------|-----------|
| 210,000 SF                  | 9-1-2023  |
| TOTAL OFFICE SF<br>6,926 SF | SCALE N/A |