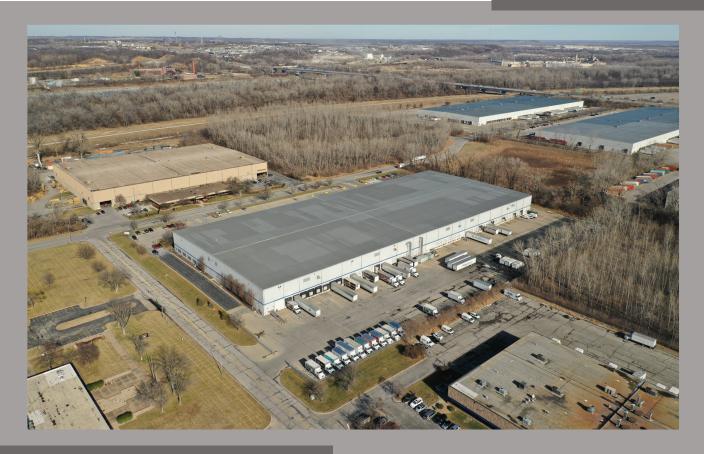

## 210,000 SF FOR LEASE

## 6201 STILWELL STREET KANSAS CITY, MO

## **FEATURES**

- 7,889 SF office area
- 80 dock-high doors
- 32' clear ceiling height
- ESFR fire sprinkler system
- 1600 amps / 3-phase power
- Trailer parking
- 45' x 55' column spacing
- Available 8/1/2024